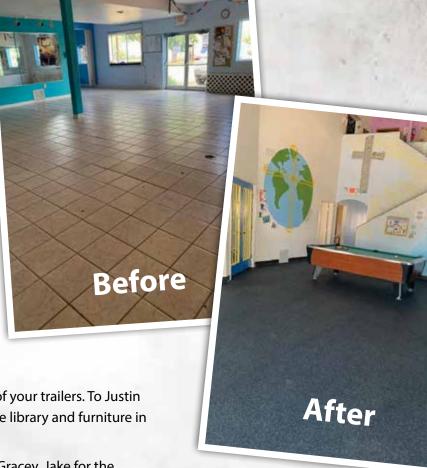

### A BIG THANK YOU TO ALL

JOANIE MATOVICH, SYC FOUNDER

Dear SYC Family & Friends,

Stillwater Youth Center has a new look and we are so thankful for our supporters and all those who helped make the flooring upgrade at SYC possible. We want to give a big thankyou to the Football Boys and the Coaches, John & Robin, Chris & Ted, and Becky, for their tremendous help in moving furniture at SYC in preparation for re-flooring the Youth Center and then again in putting furniture back in place. We couldn't have done it without your Muscles!!

Thank you to Chris, Kym, and Jeanne for painting the walls upstairs and the hallway downstairs. It looks great!

Thank you to Tim and Ted for the use of your trailers. To Justin Wayland family for the initial moving of the library and furniture in prepping for the walls to be painted.

Thank you to Bob, Justin, Ashlee, Jim, Gracey, Jake for the removal of the wall. To Bruce for the dry wall expertise and repair

www.StillwaterYouthCenter.com for

up to date announcements.

Continued on page 3...