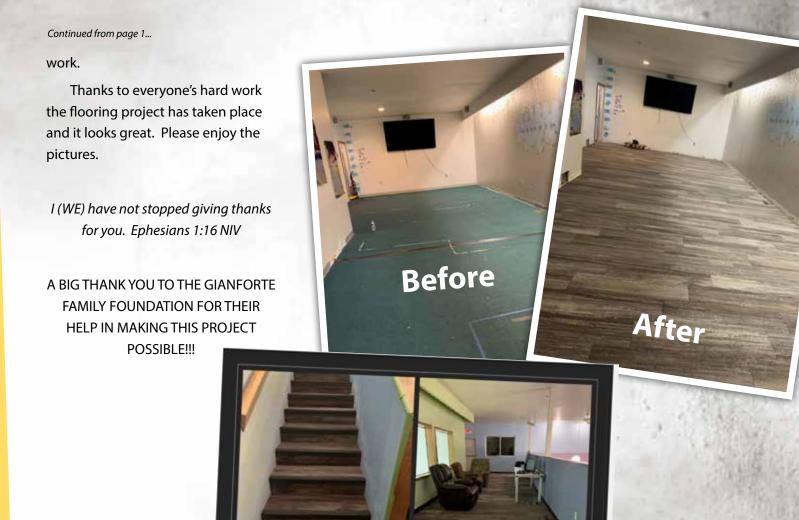

### A BIG THANK YOU TO ALL

JOANIE MATOVICH, SYC FOUNDER

Dear SYC Family & Friends,

Stillwater Youth Center has a new look and we are so thankful for our supporters and all those who helped make the flooring upgrade at SYC possible. We want to give a big thankyou to the Football Boys and the Coaches, John & Robin, Chris & Ted, and Becky, for their tremendous help in moving furniture at SYC in preparation for re-flooring the Youth Center and then again in putting furniture back in place. We couldn't have done it without your Muscles!!

Thank you to Chris, Kym, and Jeanne for painting the walls upstairs and the hallway downstairs. It looks great!

Thank you to Tim and Ted for the use of your trailers. To Justin Wayland family for the initial moving of the library and furniture in prepping for the walls to be painted.

Thank you to Bob, Justin, Ashlee, Jim, Gracey, Jake for the removal of the wall. To Bruce for the dry wall expertise and repair

www.StillwaterYouthCenter.com for

up to date announcements.

Continued on page 3...