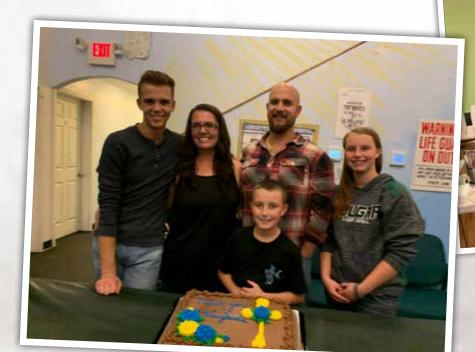

## WAYLANDS, YOU ARE LOVED

On November 4th Family, Friends and SYC Partners gathered at the youth center to celebrate the Wayland Family as they take their next step of growth in accepting the Lead Pastorship of Grace Fellowship Church in Absarokee. SYC is grateful for all the dedication and hard work the Wayland's have poured into the Youth Center and the community of Stillwater County over the last 6 years!! We are excited they will remain in the area and look forward to what God has in store for them. We wish them many Blessings as they take this step of faith.